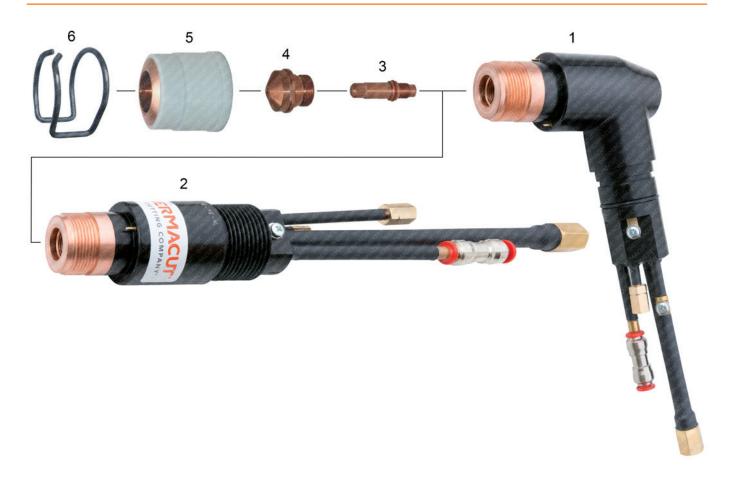

## THERMACUT® REPLACEMENT PARTS SUITABLE FOR CEBORA® CP®200

| Item | Part No. | Ref. No. | Description    | Item | Part No. | Ref. No.        | Description                                                                                      |
|------|----------|----------|----------------|------|----------|-----------------|--------------------------------------------------------------------------------------------------|
| *1.  | T-11949* | 1355-UR  | Hand Torch 70° | 5.   | T-5424   | 1905            | Shield Cap                                                                                       |
| *2.  | T-11856* | 1357-UR  | Machine Torch  | 6.   | T-0400   | 1386            | Spacer Spring                                                                                    |
| NS   | PT-10455 | 1357-6   | Cooling Tube   | NS   | KT-1319  | 1235            | CP®200 Mach. Torch with Leads 4m, fittings                                                       |
| 3.   | T-9688   | 1367     | Electrode      | NS   | KT-1320  | K.CP200.4M.K    | CP®200 Cable Leads 4m, fittings                                                                  |
| 4.   | T-5420   | 1842     | Nozzle 1.0mm   | NS   | KT-1321  | K.CP200.6M.CK.K | CP®200 Cable Leads 6m with centr. conn.                                                          |
|      | T-5421   | 1843     | Nozzle 1.3mm   | NS   | KT-1125  | 1234            | CP®200 Mach. Torch with Leads 6m with centr. conn.                                               |
|      | T-5422   | 1844     | Nozzle 1.6mm   | NS   | KT-1103  | 1234.10         | $\ensuremath{CP}\xspace{\ensuremath{\$}}\xspace 200$ Mach. Torch with Leads 9m with centr. conn. |
|      | T-5423   | 1845     | Nozzle 1.8mm   | NS   | KT-1104  | K.CP200.9M.CK.K | CP®200 Cable Leads 9m with centr. conn.                                                          |

- \* FULLY INTERCHANGEABLE AND COMPATIBLE WITH ORIGINAL PARTS, BUT DIFFERS FROM ORIGINAL DESIGN
- NS NOT SHOWN IN THE PICTURE